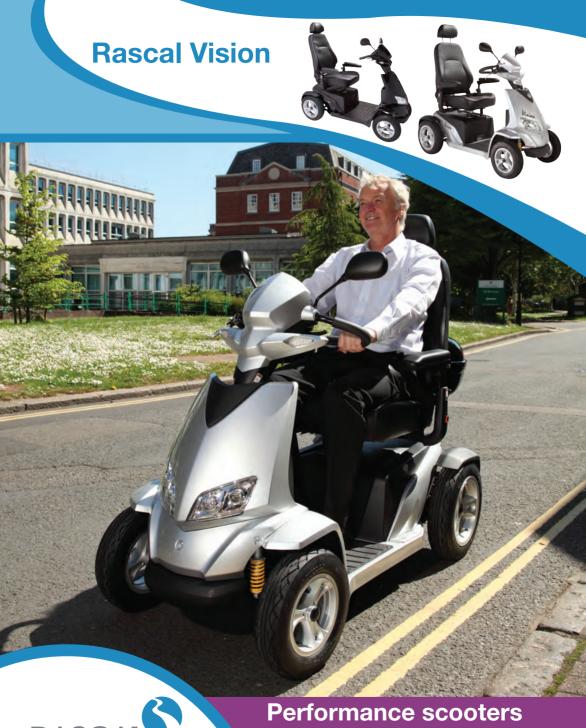

# **Rascal Vision**

## **Optional Extras:**

 Standard rain canopy - upgrade to a polycarbonate front shield for an additional cost

The Rascal Vision offers a world of difference. More than you might expect from a Class 3 scooter, but everything you need to set the pace making life easier with just the right touch of style. The Vision combines a great modern look with uncompromising intelligent design and great suspension. Form and function come together to create something very special, with a well-padded seat providing

The rain canopy is designed to prevent the loss of body warmth and also protect from the wind and the rain, to make your journey into the great outdoors much more comfortable.

good lumbar support and a charging point on its tiller, your days for adventure couldn't look better.