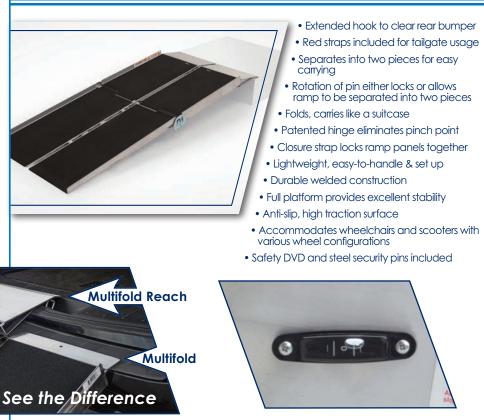

## **MULTIFOLD REACH**



## Safety guide indicates if ramp is on a safe slope!

| Item Number                                                              | Length | Width | Folded Size       | Weight  | Capacity* |
|--------------------------------------------------------------------------|--------|-------|-------------------|---------|-----------|
| UTW630                                                                   | 6'     | 30"   | 38¼" x 16" x 10¾" | 36 lbs. | 800 lbs.  |
| UTW730                                                                   | 7'     | 30"   | 44¼" x 16" x 10¾" | 41 lbs. | 800 lbs.  |
| UTW830                                                                   | 8'     | 30"   | 50¾" x 16" x 11"  | 52 lbs. | 800 lbs.  |
| UTW1030