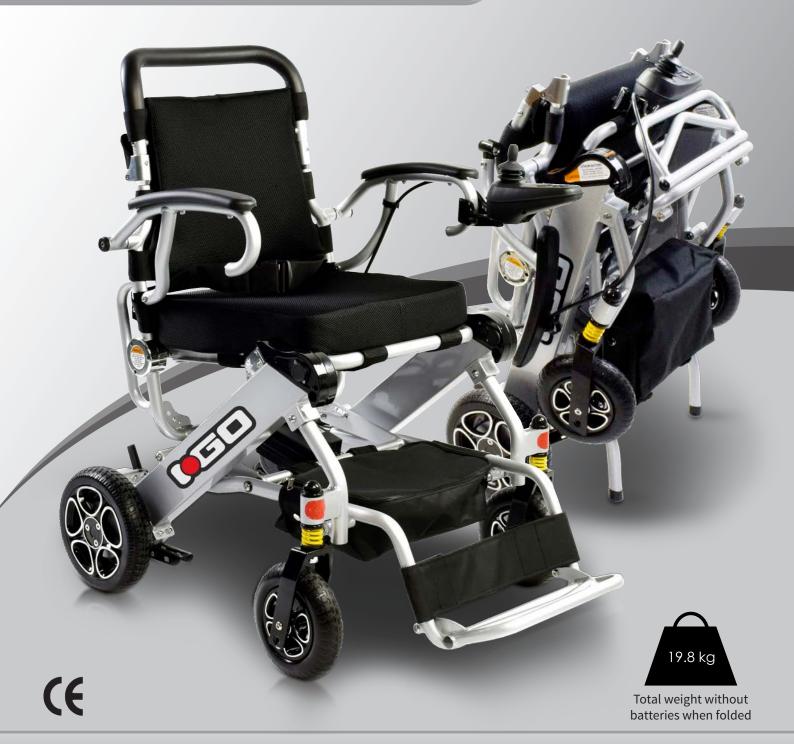

## Introduction

The new i-Go from Pride Mobility Products<sup>®</sup> Ltd, features advanced folding technology. Enabling it to be quickly transported with ease. The i-Go features front suspension, durable seating system, under seat storage and much more. Designed to fit inside any small space. The i-Go is the perfect choice for the active individual.