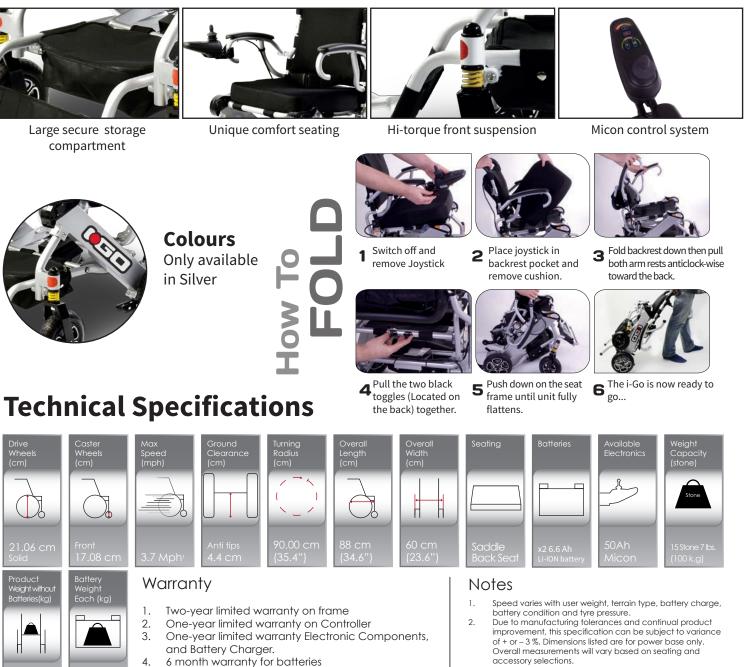

## Introduction

The new i-Go from Pride Mobility Products<sup>®</sup> Ltd, features advanced folding technology. Enabling it to be quickly transported with ease. The i-Go features front suspension, durable seating system, under seat storage and much more. Designed to fit inside any small space. The i-Go is the perfect choice for the active individual.

## Unique Features available with the i-Go

accessory selections. 3 Battery weight may vary based on manufacturer

Tel: 01869 324600 | Email: sales@pride-mobility.co.uk | Web: www.pride-mobility.co.uk