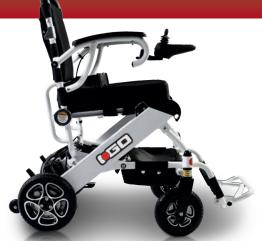

## Introduction

The new i-Go from Pride Mobility Products<sup>®</sup> Ltd, features advanced folding technology. Enabling it to be quickly transported with ease. The i-Go features front suspension, durable seating system, under seat storage and much more. Designed to fit inside any small space. The i-Go is the perfect choice for the active individual.